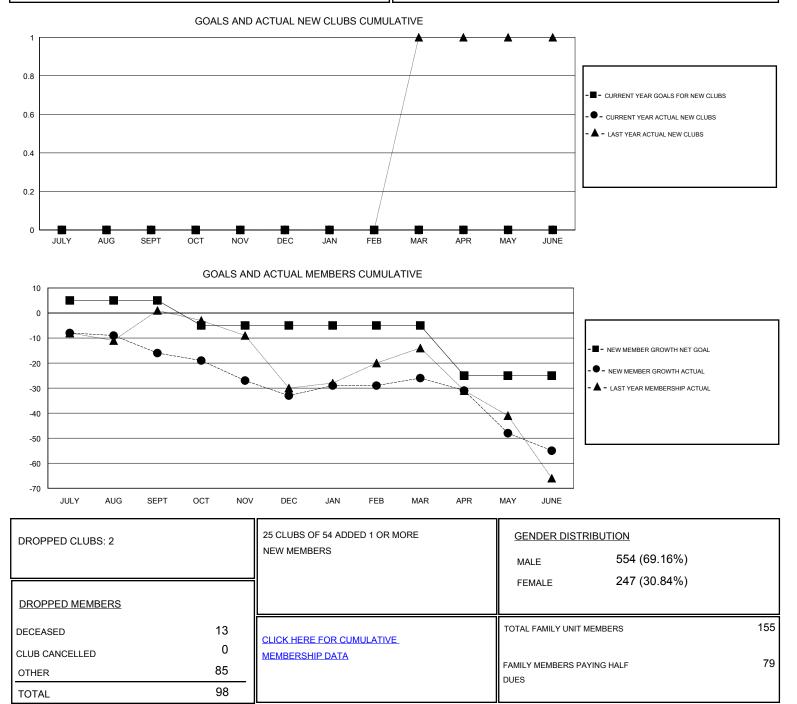

## District 105BS

Results as of: 6/30/2017

| GMT: OPEN             | LOCATION ENGLAND |           |               |                       |                                                                |                                                              | GMT CA                                             |
|-----------------------|------------------|-----------|---------------|-----------------------|----------------------------------------------------------------|--------------------------------------------------------------|----------------------------------------------------|
| Clubs                 |                  |           |               | Members               |                                                                |                                                              |                                                    |
| RESULTS FOR 2016-2017 |                  |           |               | RESULTS FOR 2016-2017 |                                                                |                                                              |                                                    |
| QUARTER               | NEW CLUB GOAL    | NEW CLUBS | DROPPED CLUBS | QUARTER               | NEW MEMBER GROWTH<br>NET GOAL (not reinstated<br>or transfers) | NEW MEMBER<br>GROWTH ACTUAL (not<br>reinstated or transfers) | DROPPED<br>MEMBERS ACTUAL<br>(including transfers) |
| JULY/AUG/SEPT         | 0                | 0         | 0             | JULY/AUG/SEPT         | 5                                                              | 8                                                            | 24                                                 |
| OCT/NOV/DEC           | 0                | 0         | 1             | OCT/NOV/DEC           | -10                                                            | 5                                                            | 22                                                 |
| JAN/FEB/MAR           | 0                | 0         | 0             | JAN/FEB/MAR           | 0                                                              | 15                                                           | 8                                                  |
| APR/MAY/JUNE          | 0                | 0         | 1             | APR/MAY/JUNE          | -20                                                            | 15                                                           | 44                                                 |